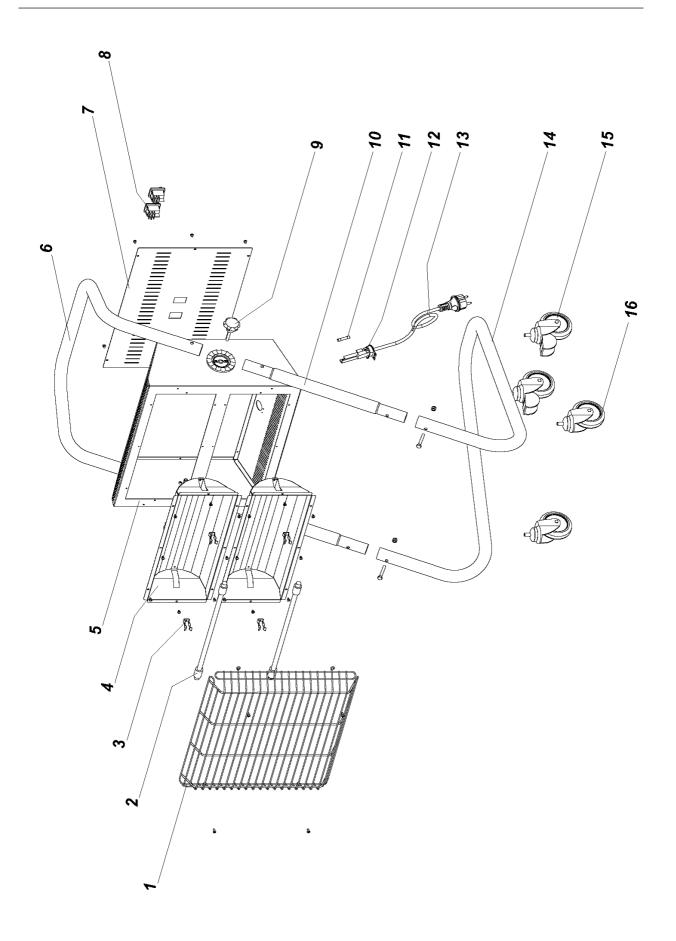

## MASTER INFRARED ELECTRIC HEATERS HALL 3000 UK 110V

| Pos. | COD.     | DESCRIPTION               |
|------|----------|---------------------------|
| 1    | 4165.137 | Protection Grille         |
| 2    | 4165.601 | Lamp 110V                 |
| 3    | 4165.136 | Clip                      |
| 4    | 4165.134 | Parabola                  |
| 5    | 4165.128 | Cover                     |
| 6    | 4165.145 | Handle                    |
| 7    | 4165.132 | Closing Panel             |
| 8    | 4160.637 | Switch With Cover         |
| 9    | 4165.151 | Fixing Knob               |
| 10   | 4165.143 | Extension                 |
| 11   | 4165.403 | Fuse                      |
| 12   | 4111.038 | Cable Tie                 |
| 13   | 4165.411 | Power Cord UK             |
| 14   | 4165.139 | Foot                      |
| 15   | 4165.148 | Pivoting Wheel With Brake |
| 16   | 4165.147 | Pivoting Wheel            |